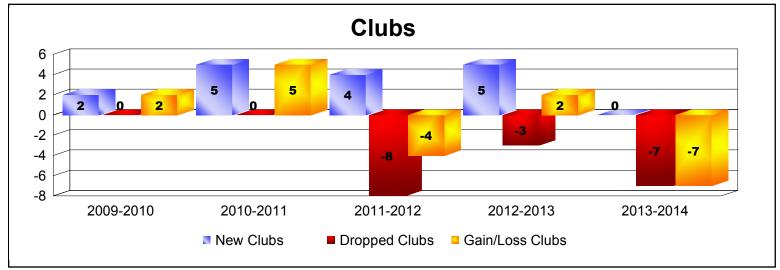

District LA 4 As of June 2014 Cumulative

| Year      | New<br>Clubs | Dropped<br>Clubs | Gain/<br>Loss<br>Clubs | New<br>Members | Charter<br>Members | Reinstate<br>Members | Transfer<br>Members | Total<br>Member<br>Added | Total<br>Members<br>Dropped | Gain/<br>Loss<br>Members |
|-----------|--------------|------------------|------------------------|----------------|--------------------|----------------------|---------------------|--------------------------|-----------------------------|--------------------------|
| 2009-2010 | 2            | 0                | 2                      | 86             | 41                 | 0                    | 3                   | 130                      | -129                        | 1                        |
| 2010-2011 | 5            | 0                | 5                      | 60             | 114                | 71                   | 1                   | 246                      | -236                        | 10                       |
| 2011-2012 | 4            | -8               | -4                     | 149            | 107                | 82                   | 5                   | 343                      | -368                        | -25                      |
| 2012-2013 | 5            | -3               | 2                      | 115            | 148                | 26                   | 1                   | 290                      | -210                        | 80                       |
| 2013-2014 | 0            | -7               | -7                     | 150            | 21                 | 3                    | 0                   | 174                      | -292                        | -118                     |
| Average   | 3            | -4               | 0                      | 112            | 86                 | 36                   | 2                   | 237                      | -247                        | -10                      |