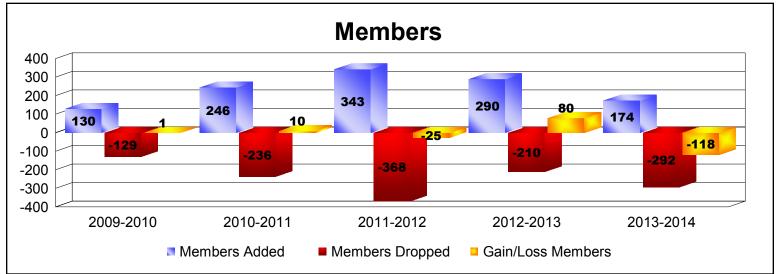

District LA 4 As of June 2014 Cumulative

| Year      | New<br>Clubs | Dropped<br>Clubs | Gain/<br>Loss<br>Clubs | New<br>Members | Charter<br>Members | Reinstate<br>Members | Transfer<br>Members | Total<br>Member<br>Added | Total<br>Members<br>Dropped | Gain/<br>Loss<br>Members |
|-----------|--------------|------------------|------------------------|----------------|--------------------|----------------------|---------------------|--------------------------|-----------------------------|--------------------------|
| 2009-2010 | 2            | 0                | 2                      | 86             | 41                 | 0                    | 3                   | 130                      | -129                        | 1                        |
| 2010-2011 | 5            | 0                | 5                      | 60             | 114                | 71                   | 1                   | 246                      | -236                        | 10                       |
| 2011-2012 | 4            | -8               | -4                     | 149            | 107                | 82                   | 5                   | 343                      | -368                        | -25                      |
| 2012-2013 | 5            | -3               | 2                      | 115            | 148                | 26                   | 1                   | 290                      | -210                        | 80                       |
| 2013-2014 | 0            | -7               | -7                     | 150            | 21                 | 3                    | 0                   | 174                      | -292                        | -118                     |
| Average   | 3            | -4               | 0                      | 112            | 86                 | 36                   | 2                   | 237                      | -247                        | -10                      |